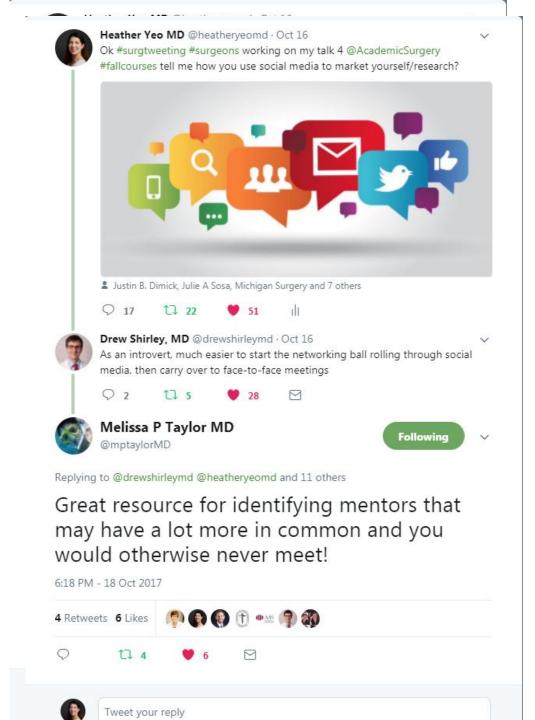

# Tweet activity

Heather Yeo MD @heatheryeomd Ok #surgtweeting #surgeons working on my talk 4 @AcademicSurgery #fallcourses tell me how you use social media to market yourself/research? pic.twitter.com/SK82dRnLGX

×

Social Media provides an opportunity for global networking, idea sharing, and learning.

0