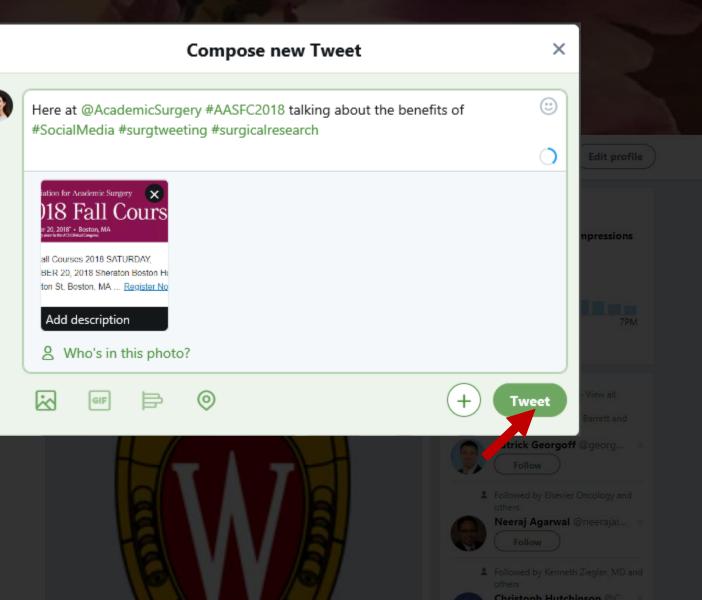

### 🐼 322 Photos and videos

| No. and  |  |
|----------|--|
| 10 - III |  |

|   | Compose new Tweet                                                                                                              | ×                                                                                              |
|---|--------------------------------------------------------------------------------------------------------------------------------|------------------------------------------------------------------------------------------------|
|   | Here at @AcademicSurgery #AASFC2018 talking about the benefits<br>#SocialMedia #surgtweeting #surgicalresearch                 | s of (1) (1) (1) (1) (1) (1) (1) (1) (1) (1)                                                   |
|   |                                                                                                                                | + Tweet                                                                                        |
| * | Pinned Tweet Heather Yeo MD @heatheryeomd - Feb 9  V                                                                           | Your Tweets earned 3,923 impressions over the last 24 hours                                    |
|   | Cornell University © @Cornell<br>For @WeillCornell surgeon, medicine is synonymous with family<br>vimeo.com/200868757          |                                                                                                |
|   |                                                                                                                                |                                                                                                |
|   | You Retweeted Patricia L Turner MD @pturnermd - 17h Congratulations, @WiscSurg on your new position as chair at @WiscSurgery ! | Who to follow - Refresh - View all                                                             |
|   |                                                                                                                                | Patrick Georgoff @georg ×<br>Follow                                                            |
|   |                                                                                                                                | Followed by Elsevier Oncology and<br>others     Neeraj Agarwal @neerajai     Follow     Follow |
|   |                                                                                                                                | <ul> <li>Followed by Kenneth Ziegler, MD and others</li> </ul>                                 |

An # links to all other # with the same words following and increases visibility

Heather Yeo MD @heatheryeomd

Surgical Oncologist, Colorectal Surgeon, Health Services Researcher, Tech Savvy Care of Older Adults @nyphospital/@WeillCornell tweets are my own