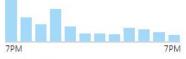

# Last year...

Association for Academic Surgery

YOUR TWEETS

During this 28 day period, you earned **3.1K** impressions per day.