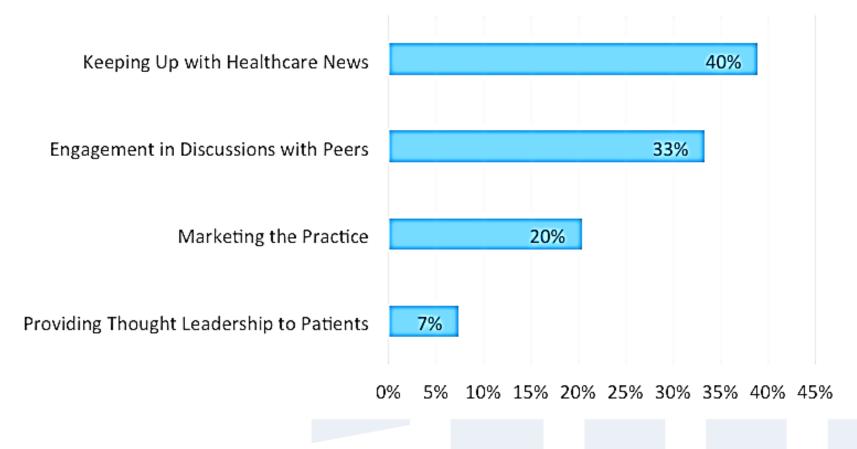

### **Using Social Media Effectively**

Heather Yeo, MD, MHS

Assistant Professor of Surgery and Healthcare Policy and Research

Øheatheryeomd





#### I am a medical consultant for Survivornet





12:08 pm

photo

1

Maps

Reminders

phone

Calenda

Fac

777.

Videos

Stocks

Safar

Musir

Mail

72% use for health info

12:08 pm

100

Maps

Reminders

phone

T

Videos

Stof

Sata

MUSI

Mai

72% use for health info

ar.

Reminders

phon

Videos

230

36% to research a specific medical condition

72% use for health info

28

videos

Reminders

36% to research a specific medical condition

87% of physicians (26-55yo) use social media



# 2/3 of Americans get their news on social media.

PEW 2018



#### How Physicians Are Using Social Media at Work







































## strategy Strategy plan or method achieve a goal or organizational ac



### Your message must be consistent

Caprow

Gueke

Ð

CHER

CARRY.

CARR









### NOTHING POSTED ON THE INTERNET IS PRIVATE. NEVER. NEVER.

ever.ever.



### **Venn Diagram of Internet and Privacy**





# TEDMEDUCED

### LOOK YOUR SYMPTOMS UP ON THE INTERNETFOR AN ACCURATE DIAGNOSIS.

### My general litmus test





### Social Media Messaging



- Be Consistent
- Don't give out medical advice
- Think before you post



### **Pew Data on Social Media**



- 68% use Facebook
- 35% use Instagram
- 25% use LinkedIn
- 24% use Twitter



75% of users use the sites daily







### 2.3 Billion active monthly users

### Both organizational/personal accounts





#### Association o