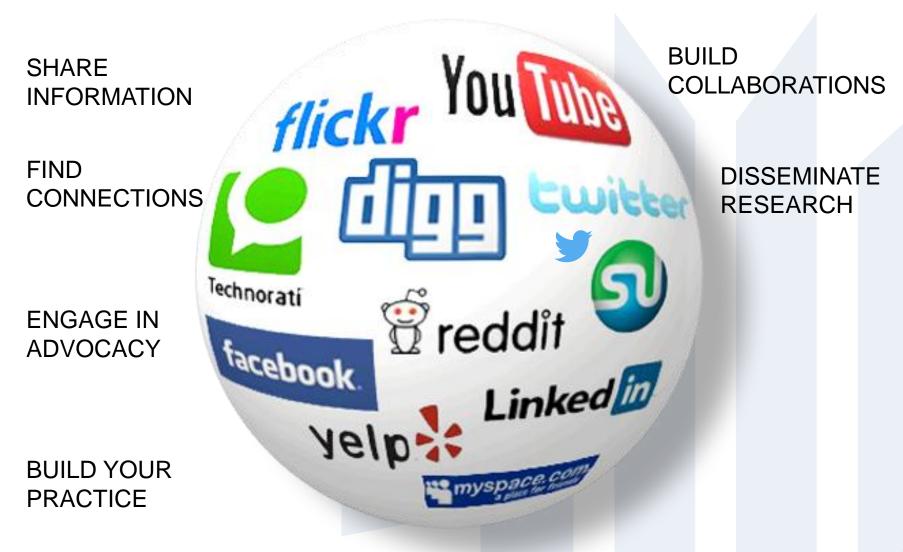

×

Social Media provides an opportunity for global networking, idea sharing, and learning.

0