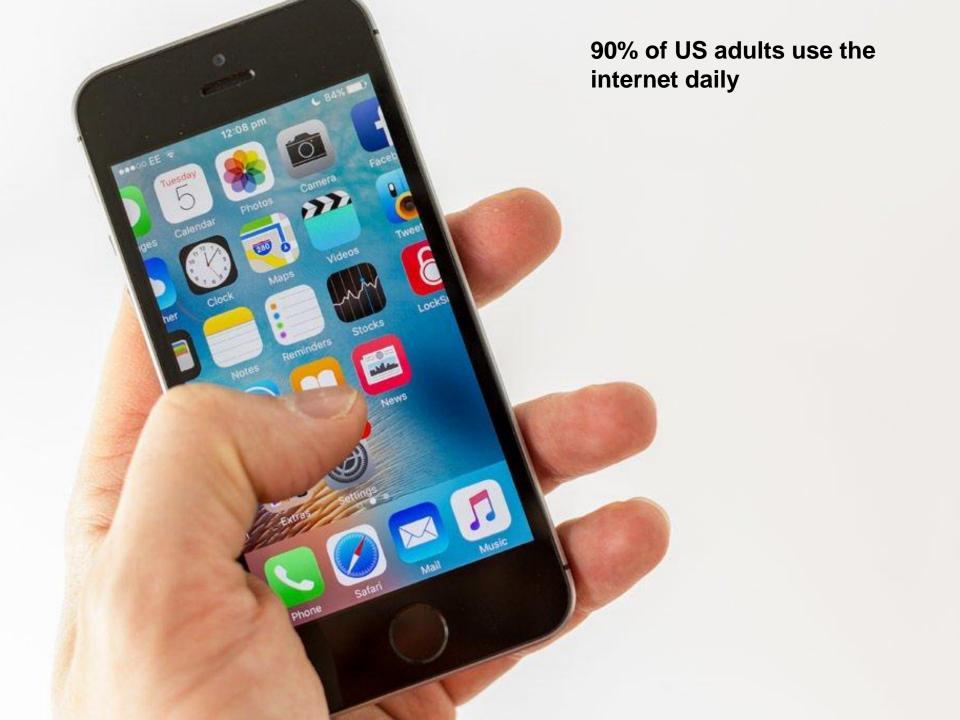

## Using Social Media Effectively

Heather Yeo, MD, MHS

Assistant Professor of Surgery and Healthcare Policy and Research



@heatheryeomd

## Disclosures



• I have no relevant financial disclosures.



















SHARE INFORMATION





SHARE INFORMATION

FIND CONNECTIONS





SHARE INFORMATION

FIND CONNECTIONS





SHARE INFORMATION

FIND CONNECTIONS



BUILD COLLABORATIONS

DISSEMINATE RESEARCH



SHARE INFORMATION

FIND CONNECTIONS

ENGAGE IN ADVOCACY



BUILD COLLABORATIONS

DISSEMINATE RESEARCH





FIND CONNECTIONS

ENGAGE IN ADVOCACY

BUILD YOUR PRACTICE



BUILD COLLABORATIONS

DISSEMINATE RESEARCH



SHARE INFORMATION

FIND CONNECTIONS

ENGAGE IN ADVOCACY

BUILD YOUR PRACTICE



BUILD COLLABORATIONS

DISSEMINATE RESEARCH

SHARE YOUR PASSION





FIND CONNECTIONS

ENGAGE IN ADVOCACY

BUILD YOUR PRACTICE



## **Pew Data on Social Media**



- 68% use Facebook
- 25% use LinkedIn
- 28% use Instagram
- 21% use Twitter

75% of users use the sites daily



## How Physicians Are Usi