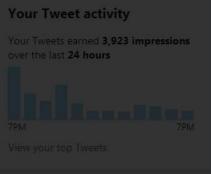

#### YOUR TWEETS

During this 28 day period, you earned **3.1K** impressions per day.

Heather Yeo MD @heatheryeomd

Ok #surgtweeting #surgeons working on my talk 4 @AcademicSurgery #fallcourses tell me how you use social media to market yourself/research? pic.twitter.com/SK82dRnLGX