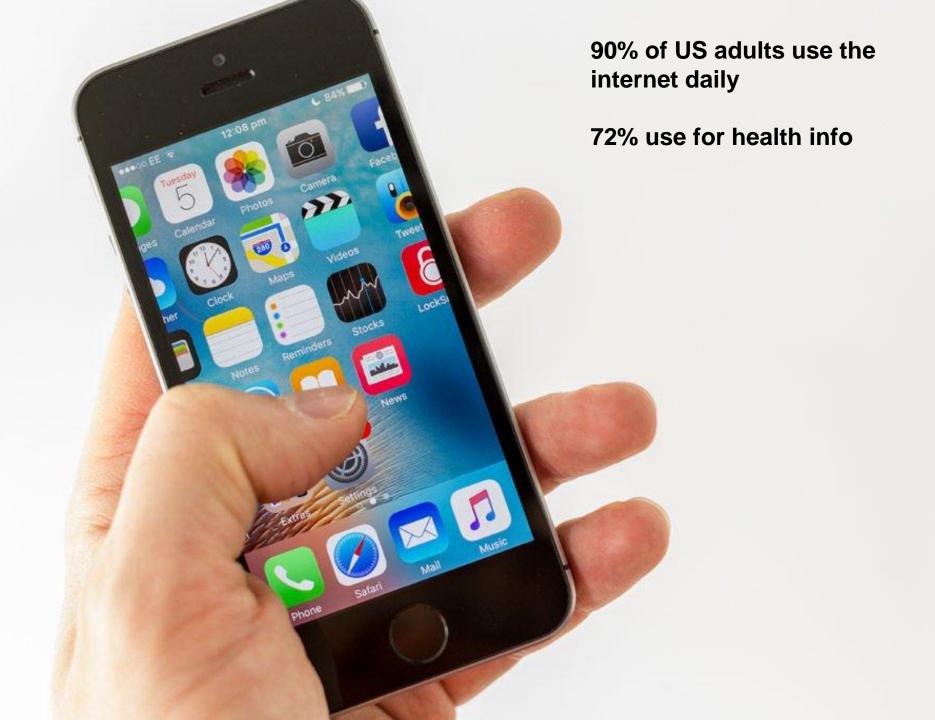

## Using Social Media Effectively

Heather Yeo, MD, MHS

Assistant Professor of Surgery and Healthcare Policy and Research



@heatheryeomd

## Disclosures



• I have no relevant financial disclosures.



















SHARE INFORMATION





SHARE INFORMATION

FIND CONNECTIONS





SHARE INFORMATION

FIND CONNECTIONS





SHARE INFORMATION

FIND CONNECTIONS



BUILD COLLABORATIONS

DISSEMINATE RESEARCH



SHARE INFORMATION

FIND CONNECTIONS

ENGAGE IN ADVOCACY



BUILD COLLABORATIONS

DISSEMINATE RESEARCH





FIND CONNECTIONS

ENGAGE IN ADVOCACY

BUILD YOUR PRACTICE



BUILD COLLABORATIONS

DISSEMINATE RESEARCH



SHARE INFORMATION

FIND CONNECTIONS

ENGAGE IN ADVOCACY

BUILD YOUR PRACTICE



BUILD COLLABORATIONS

DISSEMINATE RESEARCH

SHARE YOUR PASSION





FIND CONNECTIONS

ENGAGE IN ADVOCACY

BUILD YOUR PRACTICE



## **Pew Data on Social Media**



- 68% use Facebook
- 25% use LinkedIn
- 28% use Instagram
- 21% use Twitter

75% of users use the sites daily



## How Physicians Are Using