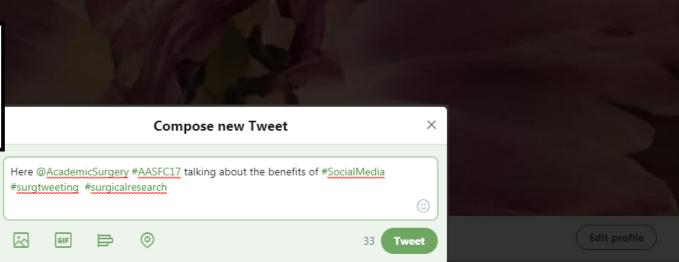

#### YOUR TWEETS

During this 28 day period, you earned **3.1K** impressions per day.

Heather Yeo MD @heatheryeomd

Ok #surgtweeting #surgeons working on my talk 4 @AcademicSurgery #fallcourses tell me how you use social media to market yourself/research? pic.twitter.com/SK82dRnLGX