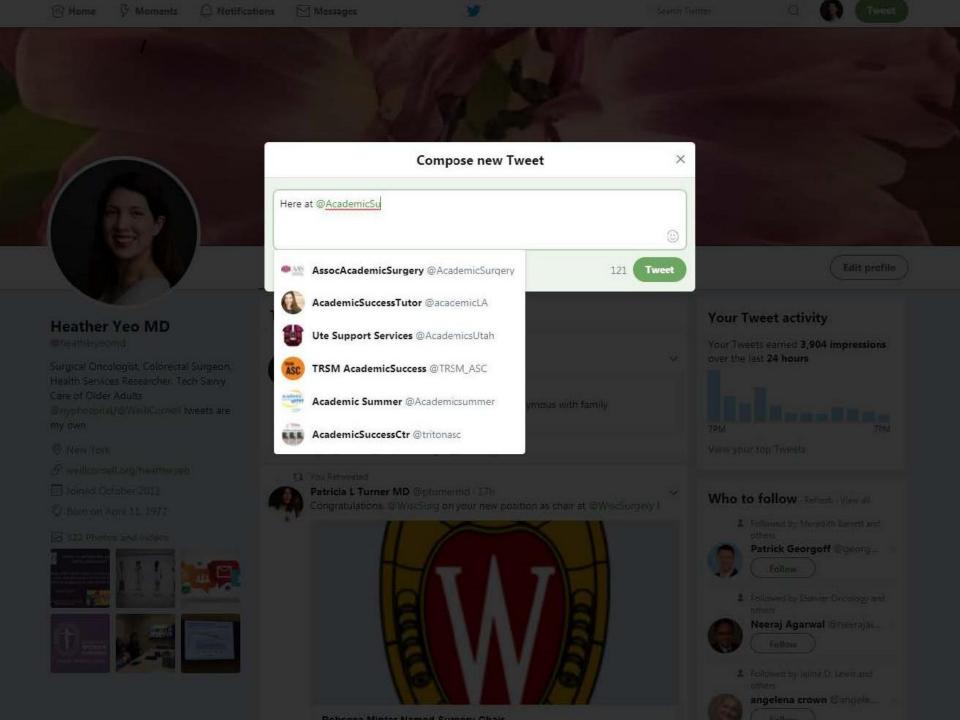

#### YOUR TWEETS

During this 28 day period, you earned **3.1K** impressions per day.

Heather Yeo MD @heatheryeomd

Ok #surgtweeting #surgeons working on my talk 4 @AcademicSurgery #fallcourses tell me how you use social media to market yourself/research? pic.twitter.com/SK82dRnLGX