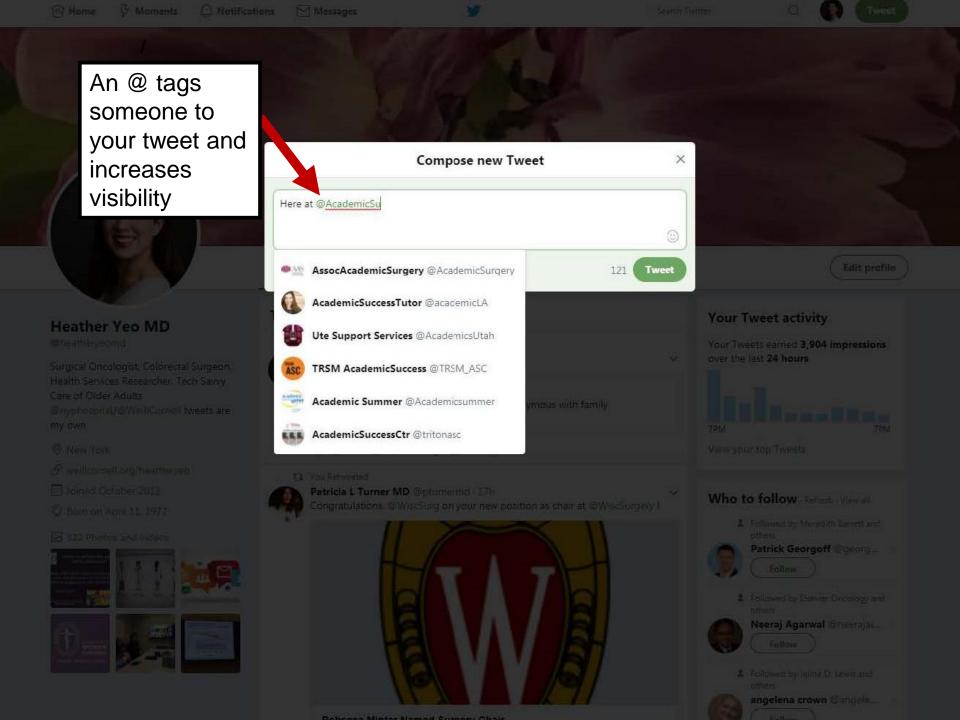

Joined October 2012

O Born on April 11, 1977

322 Photos and videos

Rebecca Minter Named Surgery Chair

Follow

O Born on April 11, 1977

322 Photos and videos

An # links to all other # with the same words following and increases visibility