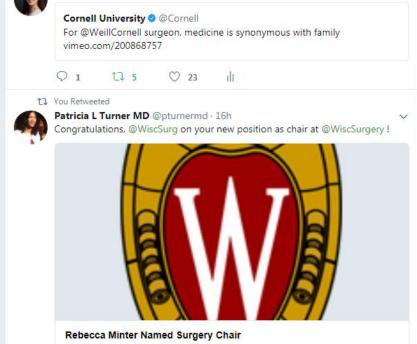

Joined October 2012

O Born on April 11, 1977

322 Photos and videos

Rebecca Minter Named Surgery Chair

Follow

O Born on April 11, 1977

322 Photos and videos

An # links to all other # with the same words following and increases visibility