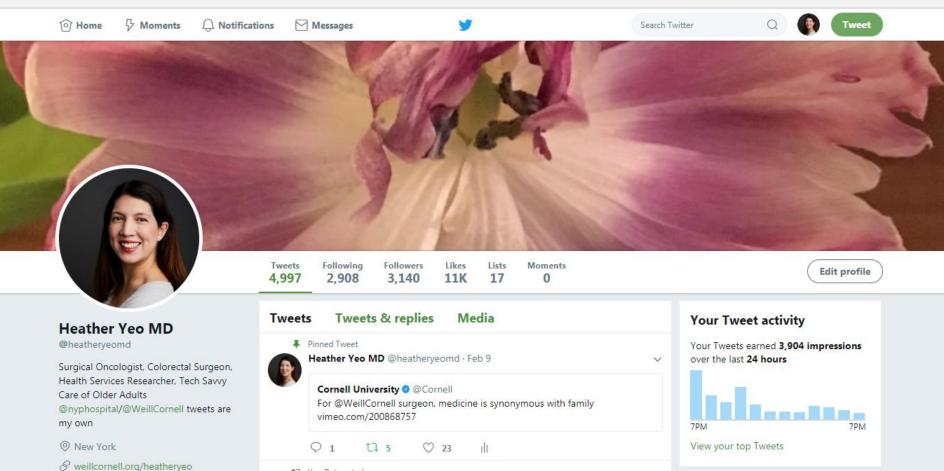

## Heather Yeo MD @heatheryeomd

Surgical Oncologist, Colorectal Surgeon, Health Services Researcher, Tech Savvy Care of Older Adults @nyphospital/@WeillCornell tweets are my own

New York

& weillcornell.org/heatheryeo

| SEP 2017 SUMMARY     |                         |
|----------------------|-------------------------|
| Tweets 23            | Tweet impressions 31.8K |
| Profile visits 1,610 | Mentions 47             |
| New followers 74     |                         |

Joined October 2012

O Born on April 11, 1977

322 Photos and videos

Rebecca Minter Named Surgery Chair

Follow

O Born on April 11, 1977

322 Photos and videos

An # links to all other # with the same words following and increases visibility