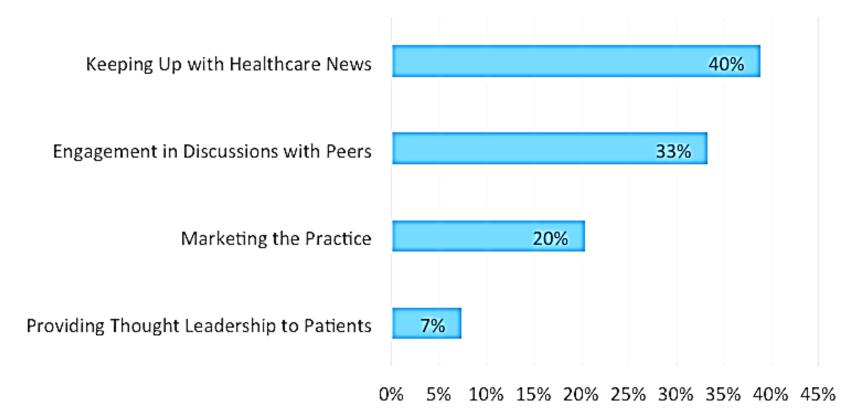

MATION





SHARE INFORMATION

FIND CONNECTIONS





SHARE INFORMATION

FIND CONNECTIONS





SHARE INFORMATION

FIND CONNECTIONS



BUILD COLLABORATIONS

DISSEMINATE RESEARCH



SHARE INFORMATION

FIND CONNECTIONS

ENGAGE IN ADVOCACY



BUILD COLLABORATIONS

DISSEMINATE RESEARCH





FIND CONNECTIONS

ENGAGE IN ADVOCACY

BUILD YOUR PRACTICE



BUILD COLLABORATIONS

DISSEMINATE RESEARCH



SHARE INFORMATION

FIND CONNECTIONS

ENGAGE IN ADVOCACY

BUILD YOUR PRACTICE



BUILD COLLABORATIONS

DISSEMINATE RESEARCH

SHARE YOUR PASSION





FIND CONNECTIONS

ENGAGE IN ADVOCACY

BUILD YOUR PRACTICE



## **Pew Data on Social Media**



- 68% use Facebook
- 25% use LinkedIn
- 28% use Instagram
- 21% use Twitter

75% of users use the sites daily



## How Physicians Are Using Social Media at Work



10/27/2017

## strategy

Strategy plan or method achieve a goal or organizational ac







# NOTHING POSTED ON THE INTERNET IS PRIVATE. NEVER. NEVER.

ever. ever.



## **Venn Diagram of Internet and Privacy**



















## **2 Billion** active monthly users

Both organizational/personal accounts







Association of Women Surgeons

Q















## Association of Women Surgeons

@womensurgeons

### Home

About

Reviews

Photos

Videos

Events

Giveaway

Posts

Community

Instagram

"I hope to learn from the women surgeons who went before me and make the world of surgery a better place for those surgeons who follow."









5,829 people follow this

Stephanie Bonne and 29 other friends like this or have checked in







Tell people what you think

# nked















##