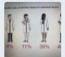

## **Pew Data on Social Media**

- 68% use Facebook
- 25% use LinkedIn
- 28% use Instagram
- 21% use Twitter

75% of users use the sites daily