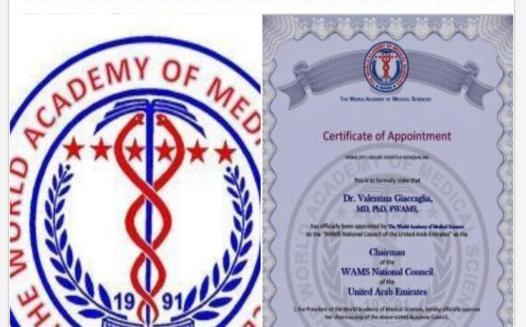

## Healthcare MBA Online - Pursue Your Healthcare MBA Online at GW. Download Free Brochure! Ad ...

I'm really humbled to announce that I have been appointed by the WAMS, the World Academy of Medical Sciences, as the Chairperson of the "WAMS Council of the United Arab Emirates" and member of its "Scientific Council". Than ...see more