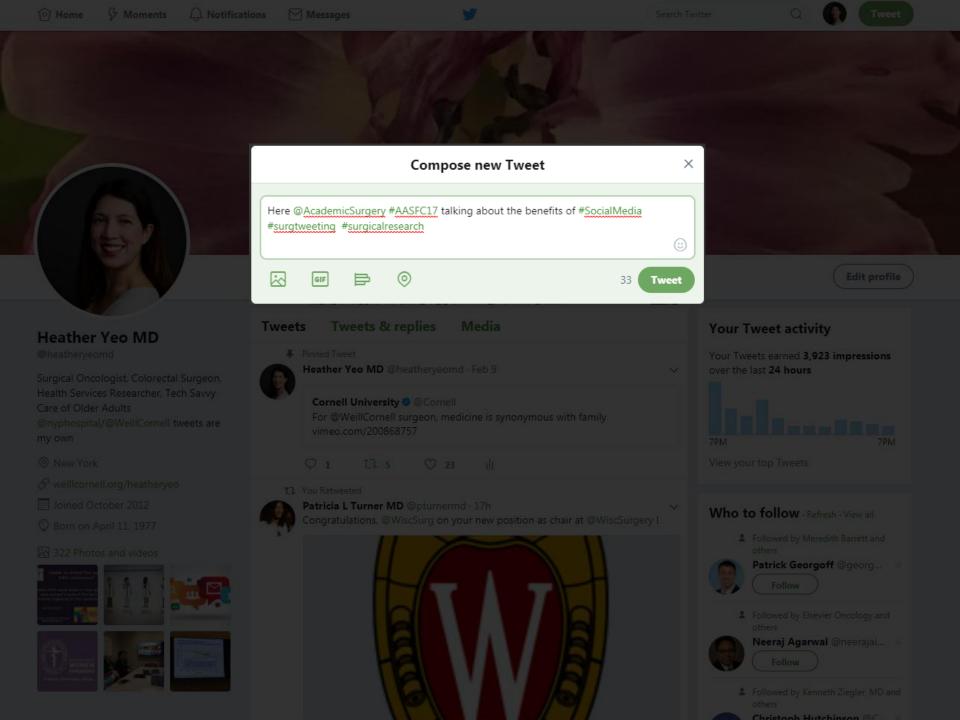

#### YOUR TWEETS

During this 28 day period, you earned **3.1K** impressions per day.

Heather Yeo MD @heatheryeomd

Ok #surgtweeting #surgeons working on my talk 4 @AcademicSurgery #fallcourses tell me how you use social media to market yourself/research? pic.twitter.com/SK82dRnLGX