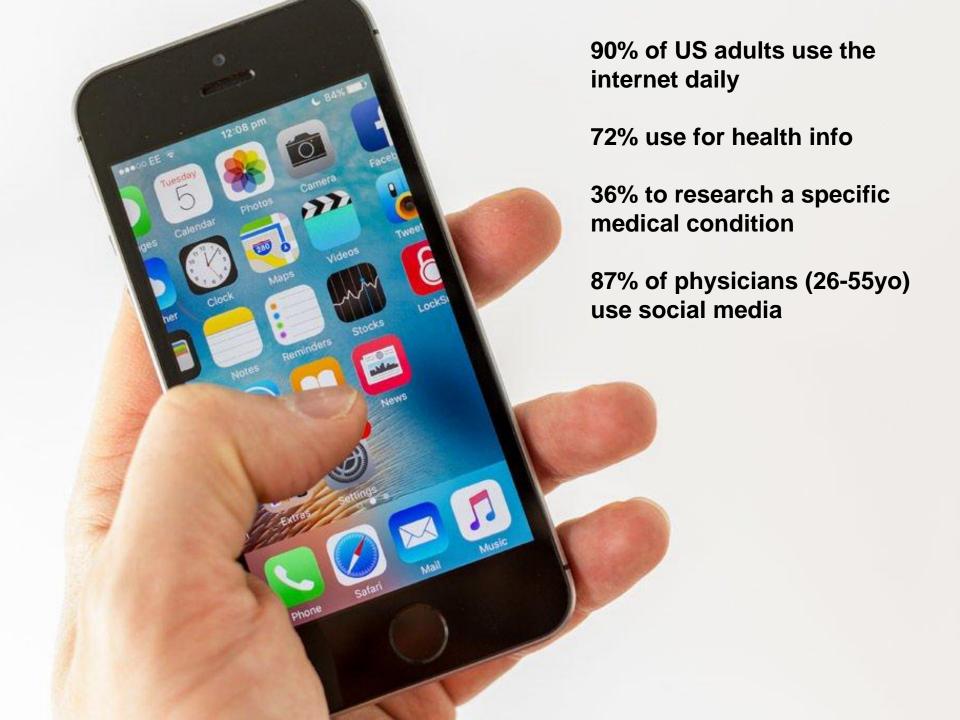

## Using Social Media Effectively

Heather Yeo, MD, MHS

Assistant Professor of Surgery and Healthcare Policy and Research



@heatheryeomd

## Disclosures



• I have no relevant financial disclosures.



















SHARE INFORMATION





SHARE INFORMATION

FIND CONNECTIONS





SHARE INFORMATION

FIND CONNECTIONS





SHARE INFORMATION

FIND CONNECTIONS



BUILD COLLABORATIONS

DISSEMINATE RESEARCH



SHARE INFORMATION

FIND CONNECTIONS

ENGAGE IN ADVOCACY



BUILD COLLABORATIONS

DISSEMINATE RESEARCH





FIND CONNECTIONS

ENGAGE IN ADVOCACY

BUILD YOUR PRACTICE



BUILD COLLABORATIONS

DISSEMINATE RESEARCH



SHARE INFORMATION

FIND CONNECTIONS

ENGAGE IN ADVOCACY

BUILD YOUR PRACTICE



BUILD COLLABORATIONS

DISSEMINATE RESEARCH

SHARE YOUR PASSION





FIND CONNECTIONS

ENGAGE IN ADVOCACY

BUILD YOUR PRACTICE



## **Pew Data on Social Media**



- 68% use Facebook
- 25% use LinkedIn
- 28% use Instagram
- 21% use Twitter

75% of users use the sites daily



## How Physicians Are Using Soc