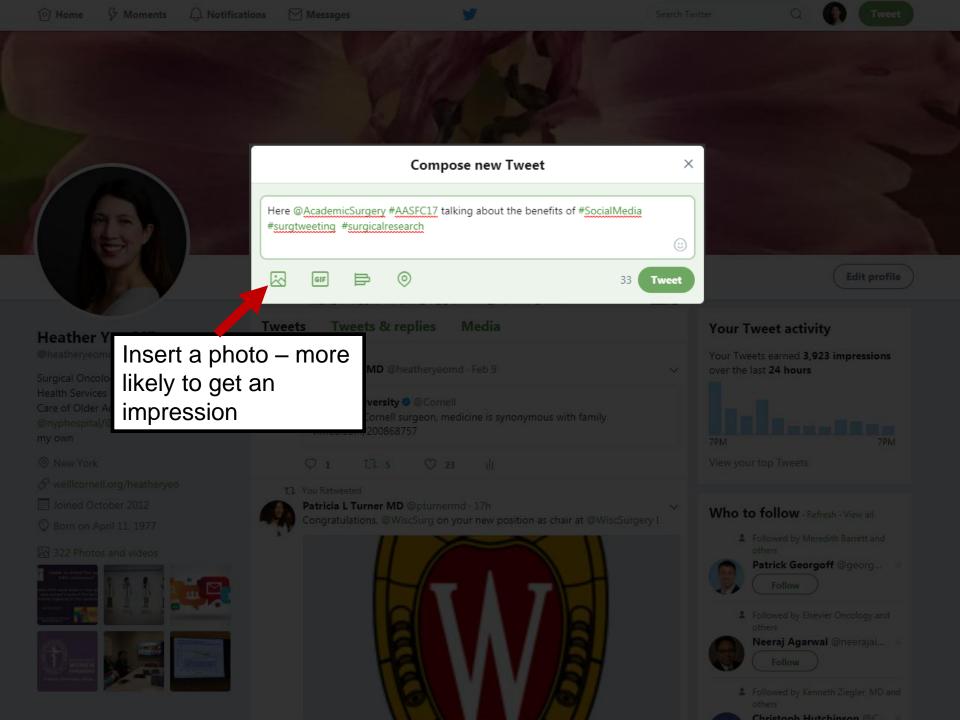

#### YOUR TWEETS

During this 28 day period, you earned **3.1K** impressions per day.

Heather Yeo MD @heatheryeomd

Ok #surgtweeting #surgeons working on my talk 4 @AcademicSurgery #fallcourses tell me how you use social media to market yourself/research? pic.twitter.com/SK82dRnLGX