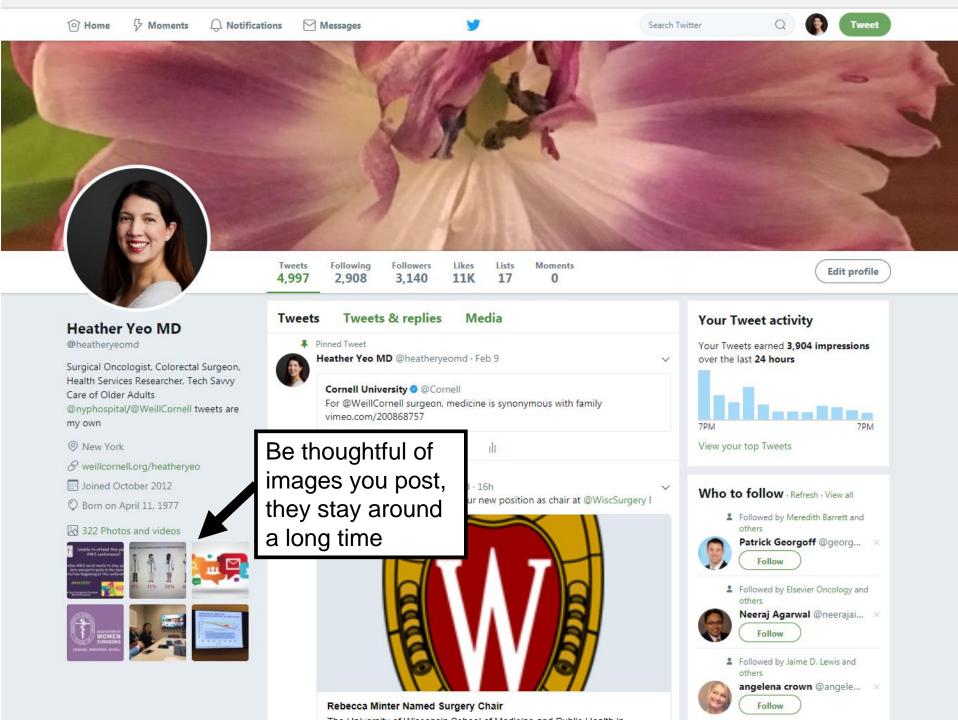

## Heather Yeo MD @heatheryeomd

Surgical Oncologist, Colorectal Surgeon, Health Services Researcher, Tech Savvy Care of Older Adults @nyphospital/@WeillCornell tweets are my own

New York

& weillcornell.org/heatheryeo

Joined October 2012

O Born on April 11, 1977

322 Photos and videos

Rebecca Minter Named Surgery Chair

Follow

O Born on April 11, 1977

322 Photos and videos

An # links to all other # with the same words following and increases visibility