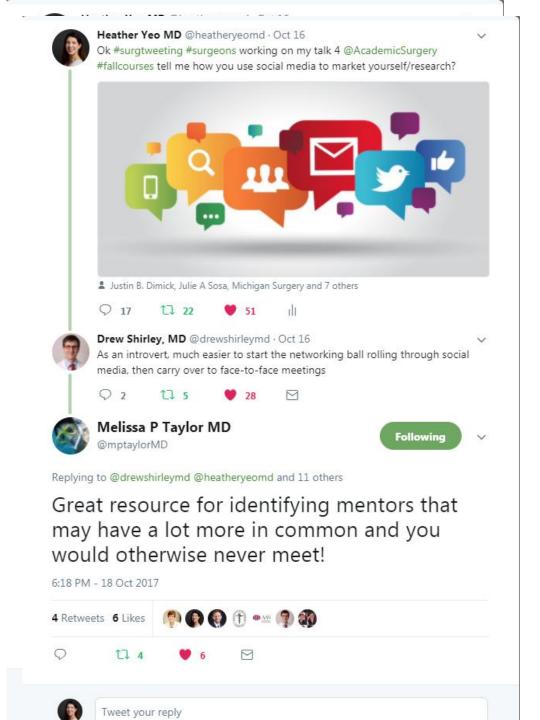

#### YOUR TWEETS

During this 28 day period, you earned **3.1K** impressions per day.

Heather Yeo MD @heatheryeomd

Ok #surgtweeting #surgeons working on my talk 4 @AcademicSurgery #fallcourses tell me how you use social media to market yourself/research? pic.twitter.com/SK82dRnLGX

### Reach a bigger audience

Get more engagements by promoting this Tweet!

**Get started** 

| Impressions       | 14,352 |
|-------------------|--------|
| Total engagements | 281    |
| Detail expands    | 90     |
| Profile clicks    | 62     |
| Likes             | 51     |
| Media engagements | 29     |
| Retweets          | 22     |
| Replies           | 17     |
| Hashtag clicks    | 7      |
| Link clicks       | 2      |
| Follows           | 1      |