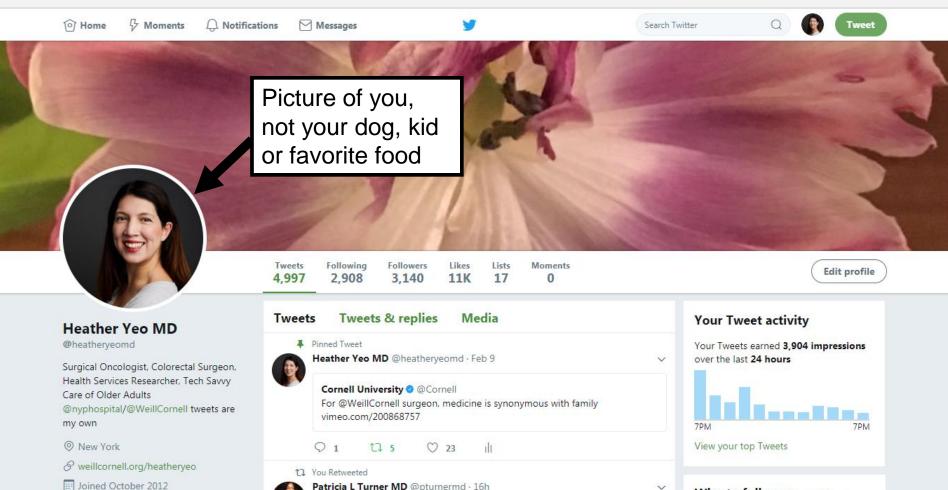

## Heather Yeo MD @heatheryeomd

Surgical Oncologist, Colorectal Surgeon, Health Services Researcher, Tech Savvy Care of Older Adults @nyphospital/@WeillCornell tweets are my own

New York

& weillcornell.org/heatheryeo

| SEP 2017 SUMMARY     |                         |
|----------------------|-------------------------|
| Tweets 23            | Tweet impressions 31.8K |
| Profile visits 1,610 | Mentions 47             |
| New followers 74     |                         |

Joined October 2012

O Born on April 11, 1977

322 Photos and videos

Rebecca Minter Named Surgery Chair

Follow

O Born on April 11, 1977

322 Photos and videos

An # links to all other # with the same words following and increases visibility